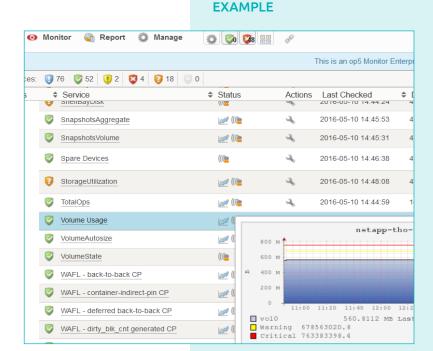

### **SUPPORTED MONITORING SYSTEMS**

- » OP5
- » Nagios Core
- » Nagios XI
- » MK check
- » Open IT Cockpit
- » Icinga
- » Watchbox